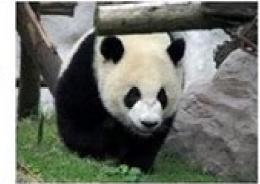

## Pandas: Cuddliest of all Bears Bewere: Dangerously Cute Energise

What do you know about giant pandas? Read and complete the article to find out more about these cuddly black and white bears. Circle the correct words. Underline words you don't know.

Introduction

The giant panda has a distinctive (a) black/ (b) white head with (a) black/ (b) white eye patches, ears and shoulders. Unlike other bear species, giant pandas are (a) carnivorous/ (b)

herbivorous spending up to 12 hours a day chewing bamboo shoots and roots. Because of poaching and habitat loss, they are extremely (a) common/ (b) extinct/ (c) rare, occurring in small populations in the bamboo forests of China. Despite being the subject of major international conservation efforts, wild populations of giant pandas (a) can/ (b) may/ (c) must not be enough to save this species.